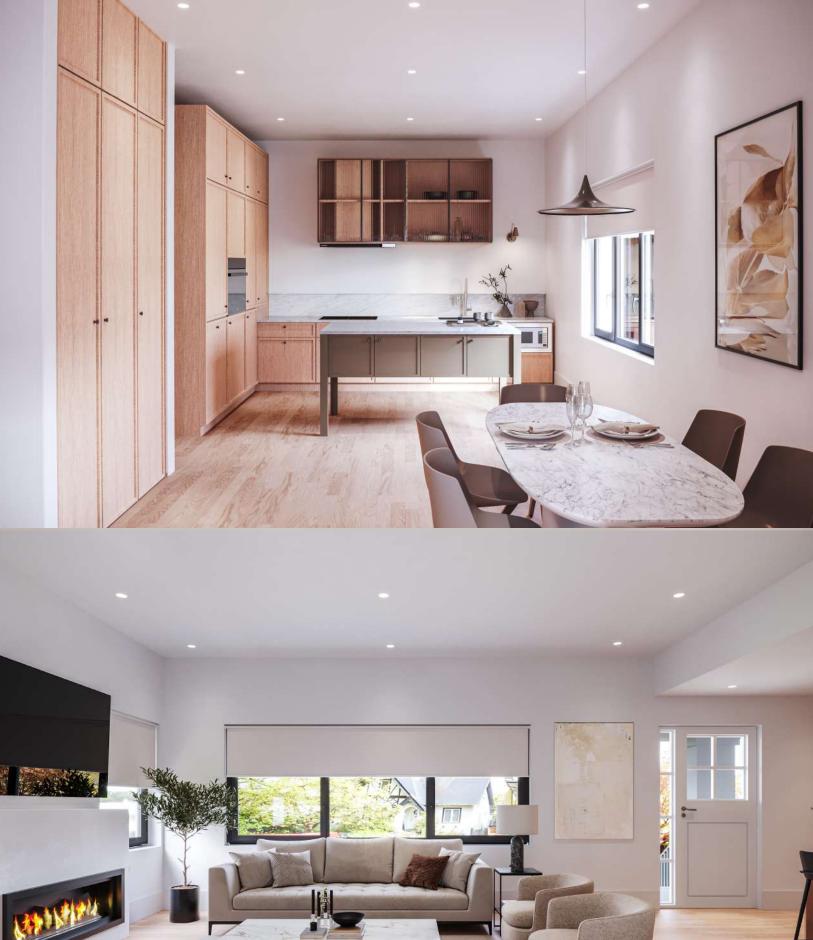

### STATE-OF-THE-ART KITCHENS

• Gourmet kitchen with high-end appliances, quartz countertops, and custom cabinetry

#### **MODERN COMFORT**

- In-floor radiant heat, high efficiency boiler, and roller blinds
- Thoughtfully-designed storage solutions
- EV car charging capabilities
- Air conditioning for enhanced comfort
- Open concept floor plan
- High-quality finishes, materials, and fixtures
- Sustainable and durable construction materials
- Energy-efficient LED lighting throughout the home
- Dedicated laundry room with ample storage and utility sink
- Attached garage with direct access to the home
- Close proximity to schools, shopping, and public transportation