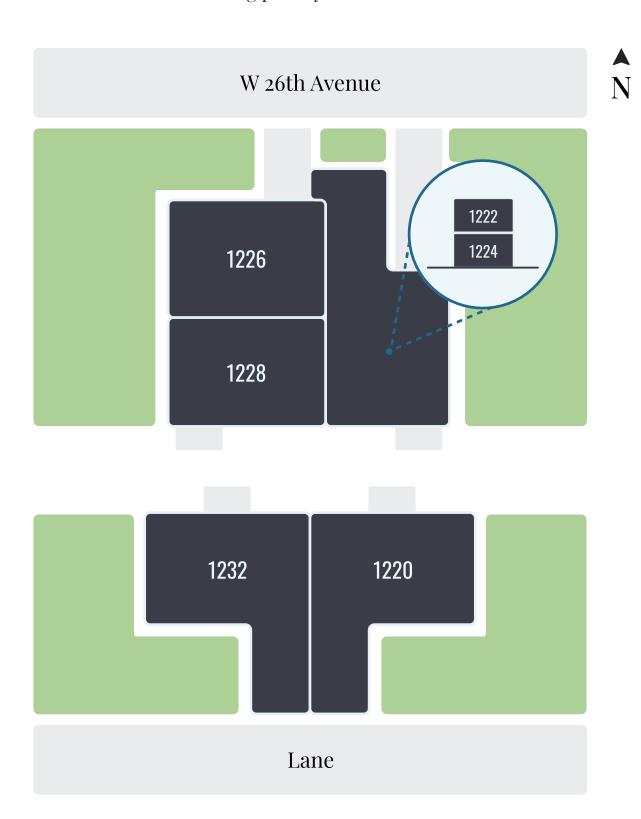

### SITE PLAN

The unique and thoughtful layout of each of the 6 homes at the Devonshire Residences fosters a sense of community while ensuring privacy for each unit.